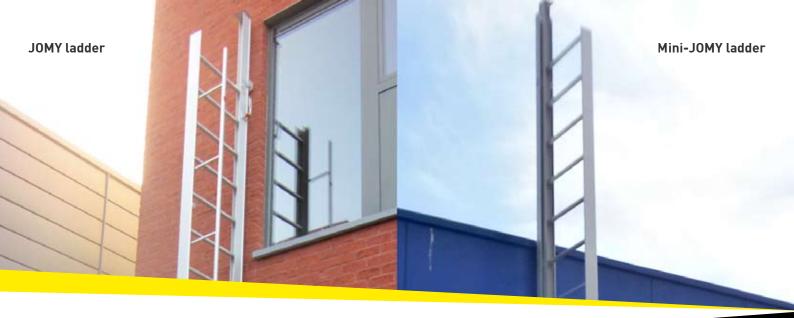

### **Versions:**

| JOMY                                                                                                          | Mini-J0MY                                                                   |
|---------------------------------------------------------------------------------------------------------------|-----------------------------------------------------------------------------|
| Evacuation and access.                                                                                        | Mostly access.<br>Evacuation from 2 storey building (one<br>opening latch). |
| Up to 30 m or 100 ft (and higher if needed).                                                                  | Up to 15 m or 50 ft.                                                        |
| Multiple independent opening handles.                                                                         | 1 or maximum 2 simple opening latches.                                      |
| Rungs: 1000 lb or 450 Kg.<br>Ladder total: 11000 lb or 5,000 Kg.                                              | Rungs: 770 lb or 350 Kg.<br>Ladder total: 5500 lb or 2,500 Kg.              |
| One attachment every 5 ft or 1.5 m. Optionally, with reinforcement profile, one attachment every 10 ft or 3m. | One attachment every 3'3" ft or 1 m.                                        |
| At an affordable price.                                                                                       | Lower price than a JOMY for the same height.                                |
| Guardrail on the left or right.                                                                               | No guardrail.                                                               |