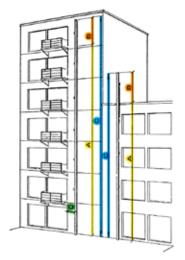

## Key measurements:

- A Level of highest evacuation point
- B Overshoot height: approx 7 ft or 2.25 m
- C Total ladder height = A + B
- Horizontal distance between evacuation balcony and ladder: approx 2 ft or 60 cm