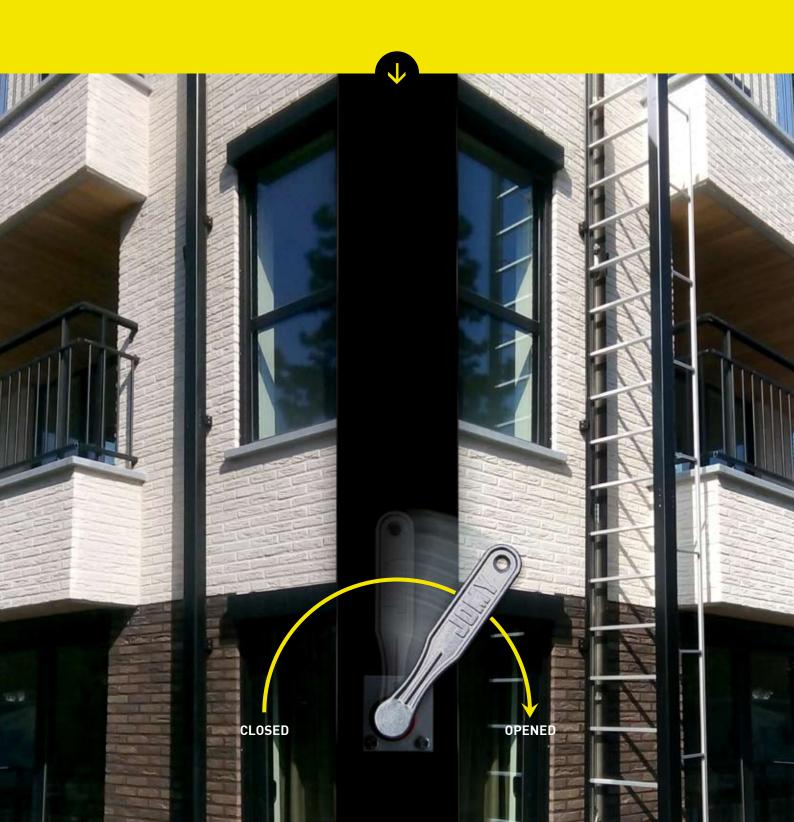

- **Burglar-resistant.**
- Closes to the size of a drainpipe when not used.
- **2** Opens in an instant when needed.
- Dependable, reliable and tested in over 20,000 installations worldwide.